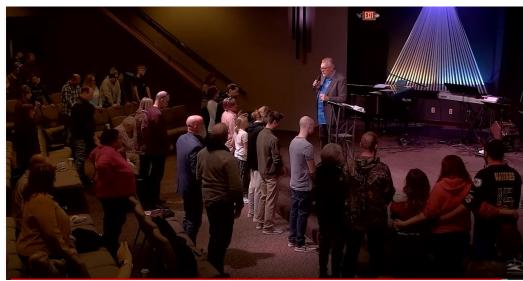

#### Revival in the Land!

There are many definitions of the word revival. You probably have heard nings of the unveiling of God's plan for America. The proclamation of the

Dr David Nichols leading a group of thirteen people in the sinner's prayer at Living Hope Church in Little Falls, MN on March 27, 2022.

some of them. My favorite is "when groups of people repent of their sins, and forsake them to follow Jesus." People are repenting as individuals and in groups. In Sparta, WI, twenty people streamed forward to repent and be forgiven. At Sherburn, MN, eighteen people stepped forward; many of them knelt and wept at the altar as Jesus forgave them. Many of you have prayed for revival for a long time. Be encouraged, I believe we are seeing the begin-Word is being accompanied by healings, signs, and wonders (Mark 16:15-18). Keep on praying, believing, and acting in the power of the Holy Spirit.