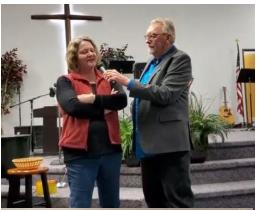

At right, Peter Couper receives the testimony of a man healed of a shoulder injury. He is moving his right arm to demonstrate his healing in Sparta, WI.

At left, this lady received a healing in her eyes in Sherburn, MN. Infection drained out of her eyes when she got home that night.