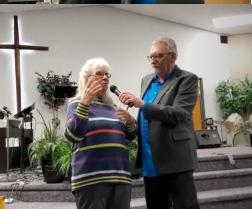

#### Revival in the Land!

There are many definitions of the word revival. You probably have heard nings of the unveiling of God's plan for America. The proclamation of the

Dr David Nichols leading a group of thirteen people in the sinner's prayer at Living Hope Church in Little Falls, MN on March 27, 2022.

some of them. My favorite is "when groups of people repent of their sins, and forsake them to follow Jesus." People are repenting as individuals and in groups. In Sparta, WI, twenty people streamed forward to repent and be forgiven. At Sherburn, MN, eighteen people stepped forward; many of them knelt and wept at the altar as Jesus forgave them. Many of you have prayed for revival for a long time. Be encouraged, I believe we are seeing the begin-Word is being accompanied by healings, signs, and wonders (Mark 16:15-18). Keep on praying, believing, and acting in the power of the Holy Spirit.