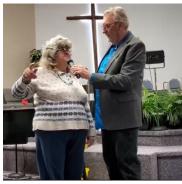

## Healings in the Heartland!

These two healings happened at Sherburn Regional Worship Center in Sherburn, MN. The lady at left was healed in her hips and slept through the night for the first time in years. The lady at right felt a tangible sensation in her GI tract and declared she was healed, no more pain!