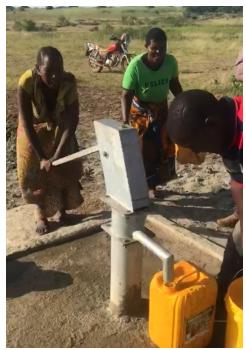

which has seen thousands come to Jesus. At left, the picture shows people pumping water from our well in Nzega. Thank you for your assistance in bringing these vital ministries to the nation of Tanzania.