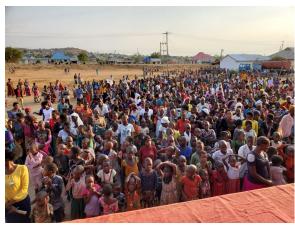

### **God's Visitation Upon Tanzania**

We rejoice in the continuation of the open door we have in Tanzania. At right is a picture of the well drilling rig that we in Tanzania. hire We have now done wells in the villages of Nyang'wale, Mwaniko, Nzega, and Koromije. With each of these, there has crusade been

which has seen thousands come to Jesus. At left, the picture shows people pumping water from our well in Nzega. Thank you for your assistance in bringing these vital ministries to the nation of Tanzania.